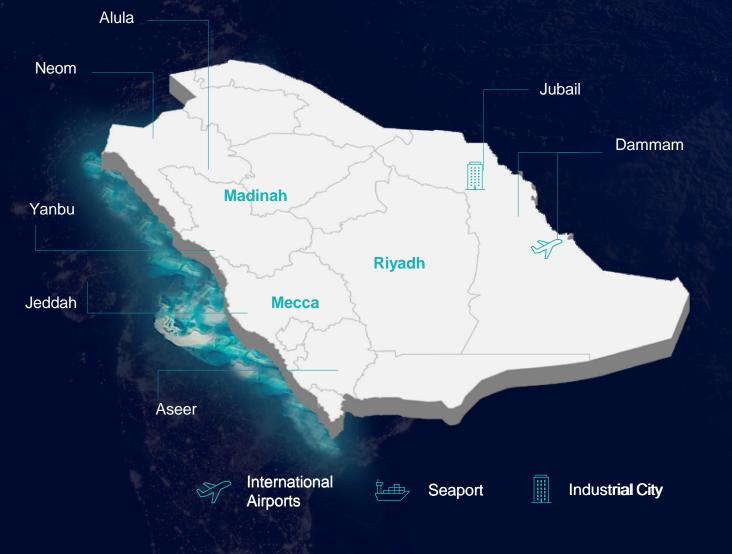

### Saudi Arabia a hub at global crossroads

## 32.2mn Population<60% Under the age of 35</li>

29Airports Connecting to45+ countries

Seaports

10

### 

#### 4 Hours

Within more than 50 fastgrowing economies

#### 7 Hours

To over 80% of the world's population