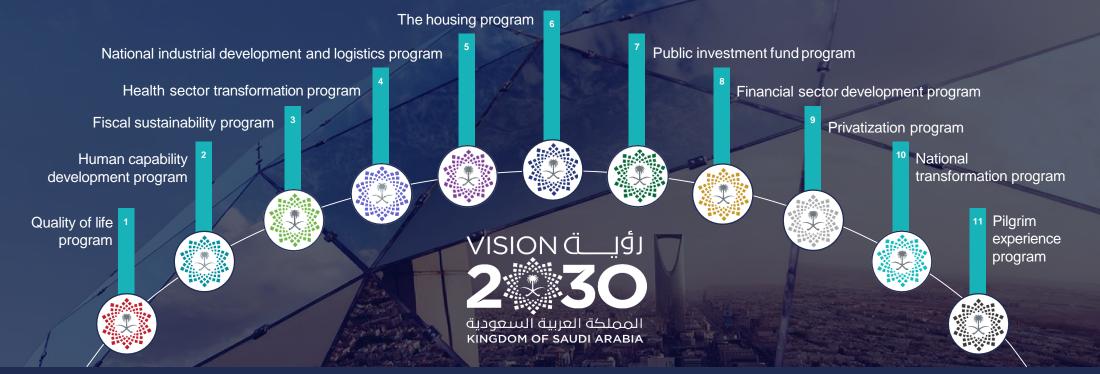

# The National Investment Strategy (NIS) plays a pivotal role in the economic transformation plan supporting investors through four pillars

Aims to increase investments in the Kingdom in line with Saudi Vision 2030, reaching a cumulative total of investments of more than 3.2 trillion USD by 2030