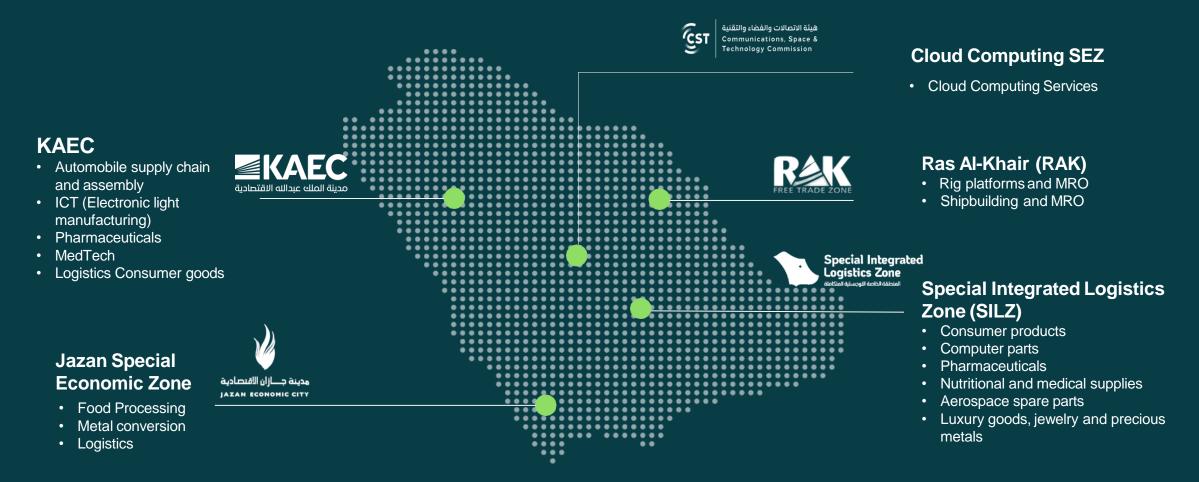

#### IN ALIGNMENT WITH THE NATIONAL INVESTMENT STRATEGY (NIS) AND TO ACCELERATE ECONOMIC DIVERSIFICATION, SAUDI ARABIA HAS LAUNCHED FIVE SPECIAL ECONOMIC ZONES (SEZ) SUPPORTING VARIOUS SECTORS

# Launched the Global Supply Chain Resilience Initiative (GSCRI) offering investors competitive advantages and strengthening their supply chains

**Enabling** investors from all sectors to

Kingdom's resources

benefit from the

and capabilities

Helping to overcome challenges in global supply chains Key Objectives

Supporting the growth of key sectors and value chains Attracting foreign direct investments in export-oriented products and services Four investment themes underpin GSCRI

Sustainability and Climate Change

Global Supply Diversification

Future Industry Enablement

Advanced Manufacturing