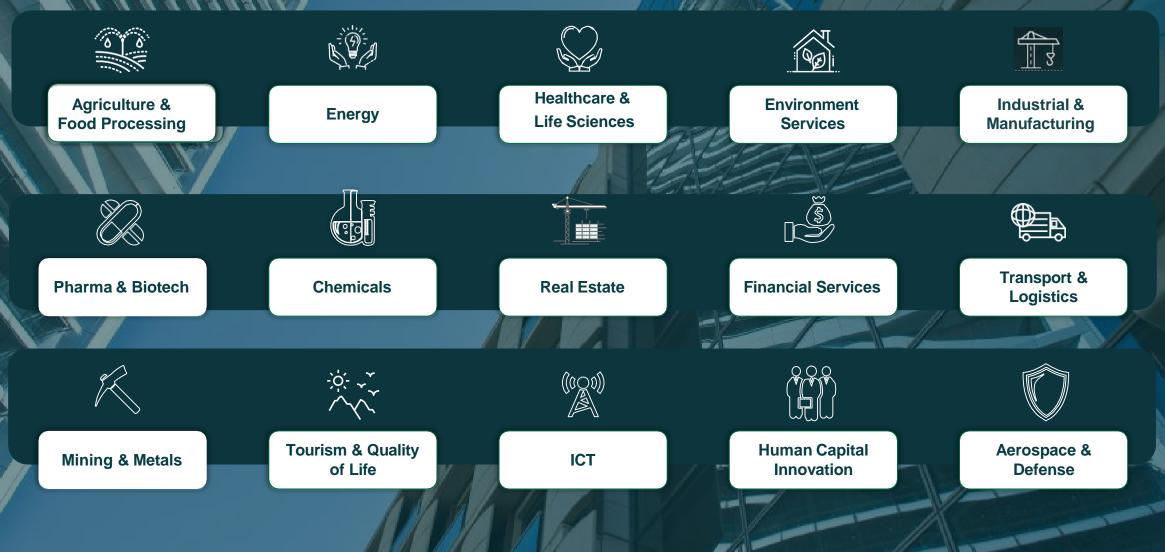

SIFICATION, SAUDI ARABIA HAS LAUNCHED FIVE SPECIAL ECONOMIC ZONES (SEZ) SUPPORTING VARIOUS SECTORS





# Launched the Global Supply Chain Resilience Initiative (GSCRI) offering investors competitive advantages and strengthening their supply chains

**Enabling** investors from all sectors to

Kingdom's resources

benefit from the

and capabilities

Helping to overcome challenges in global supply chains Key Objectives

Supporting the growth of key sectors and value chains Attracting foreign direct investments in export-oriented products and services Four investment themes underpin GSCRI



Sustainability and Climate Change



Global Supply Diversification



Future Industry Enablement



Advanced Manufacturing



## THE GOVERNMENT SUPPORTS MULTIPLE SECTORS DRIVING ECONOMIC DIVERSIFICATION





### **GOVERNMENT REFORMS SUPPORTING INVESTORS IN DOING BUSINESS**

BUSINESS SETUP

24 hours

to issue a business visa

foreign ownership of investments allowed in most sectors

100%

EASE

**OF REGULATION** 

24 hours customs clearance period

ACCESS TO FINANCING

Export credit financing, guarantee, and insurance

provided by Saudi Industrial Development Fund, International Islamic Trade Finance Corporation, and Saudi Export-Import Bank



### Offering different types of incentives dependent on the opportunities



## INSIGHTS ON OPPORTUNITIES





#### ONGOING PROJECTS IN SAUDI ARABIA ARE ABUNDANT WITH INVESTMENT OPPORTUNITIES, DRIVING THE KINGDOM'S DEVELOPMENT



استثمر في السعودية INVEST SAUDI 😾



NEOM: Future mega city

\$500Bn investment



and the station of the state of

Red Se