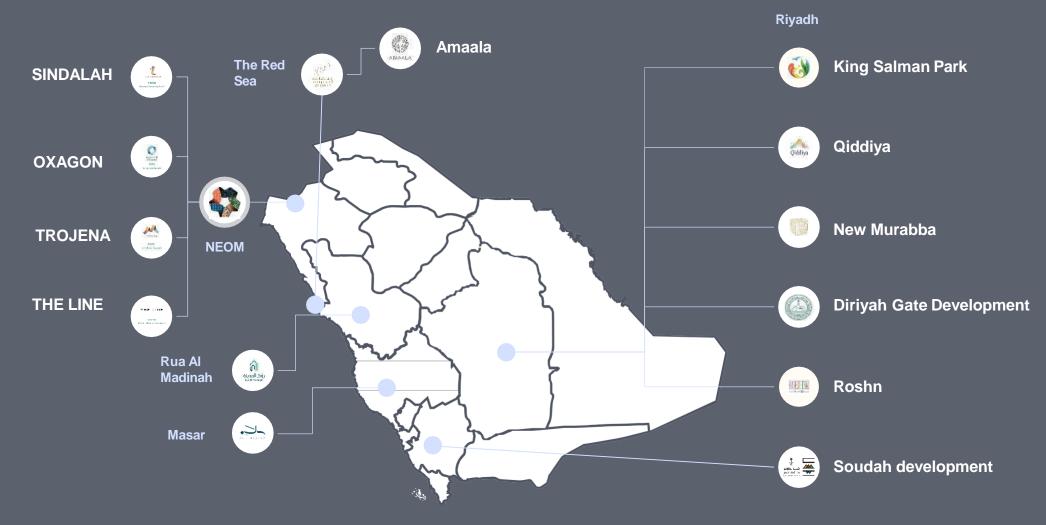

#### ONGOING PROJECTS IN SAUDI ARABIA ARE ABUNDANT WITH INVESTMENT OPPORTUNITIES, DRIVING THE KINGDOM'S DEVELOPMENT

استثمر في السعودية INVEST SAUDI 😾

NEOM: Future mega city

\$500Bn investment

and the station of the state of

Red Sea project: Luxury tourism

90+ islands

& The Red Sea

\$40Bn investment

Qiddiya: Sports and Entertainment destination

> \$60Bn investment

, inite Min

tourism destination

New Murabba: 400m cube shaped skyscraper

\$50Bn investment

#### **SELECT EXAMPLES OF ANNOUNCED VISION 2030 PROJECTS**

ROSHN: Sustainable communities

400,000 homes

King Salman Airport

185M Travelers annually

Jeddah Central: Modern residences and hotels

\$20Bn investment

Saudi Downtown: Modern downtowns in 12 cities

10Mn m<sup>2</sup> construction area

AlUla: Historic site tourism

الهيئة الملكية لمحافظة العلد 🗶