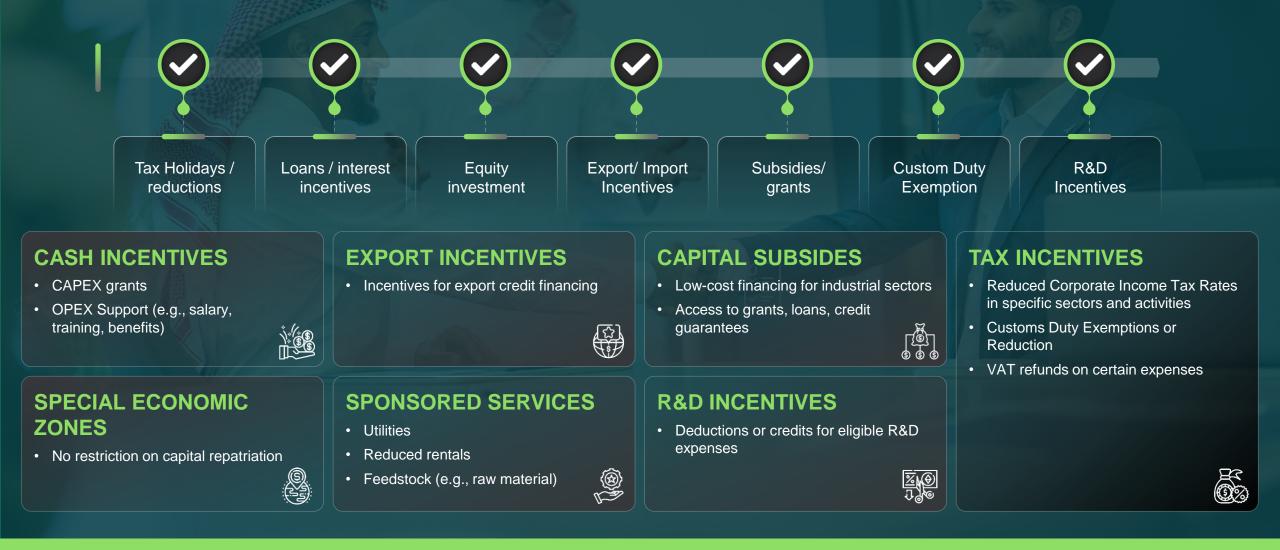

-oriented products and services Four investment themes underpin GSCRI



Sustainability and Climate Change



Global Supply Diversification



Future Industry Enablement



Advanced Manufacturing



## THE GOVERNMENT SUPPORTS MULTIPLE SECTORS DRIVING ECONOMIC DIVERSIFICATION





### **GOVERNMENT REFORMS SUPPORTING INVESTORS IN DOING BUSINESS**

BUSINESS SETUP

24 hours

to issue a business visa

foreign ownership of investments allowed in most sectors

100%

EASE

**OF REGULATION** 

24 hours customs clearance period

ACCESS TO FINANCING

Export credit financing, guarantee, and insurance

provided by Saudi Industrial Development Fund, International Islamic Trade Finance Corporation, and Saudi Export-Import Bank



### Offering different types of incentives dependent on the opportunities



## INSIGHTS ON OPPORTUNITIES





#### ONGOING PROJECTS IN SAUDI ARABIA ARE ABUNDANT WITH INVESTMENT OPPORTUNITIES, DRIVING THE KINGDOM'S DEVELOPMENT



استثمر في السعودية INVEST SAUDI 😾



NEOM: Future mega city

\$500Bn investment



and the station of the state of

Red Sea project: Luxury tourism

90+ islands



& The Red Sea

\$40Bn investment



Qiddiya: Sports and Entertainment destination

> \$60Bn investment

, inite Min

tourism destination





New Murabba: 400m cube shaped skyscraper

\$50Bn investment



#### **SELECT EXAMPLES OF ANNOUNCED VISION 2030 PROJECTS**



ROSHN: Sustainable communities

400,000 homes



King Salman Airport

185M Travelers annually



Jeddah Central: Modern residences and hotels

\$20Bn investment



Saudi Downtown: Modern downtowns in 12 cities

10M